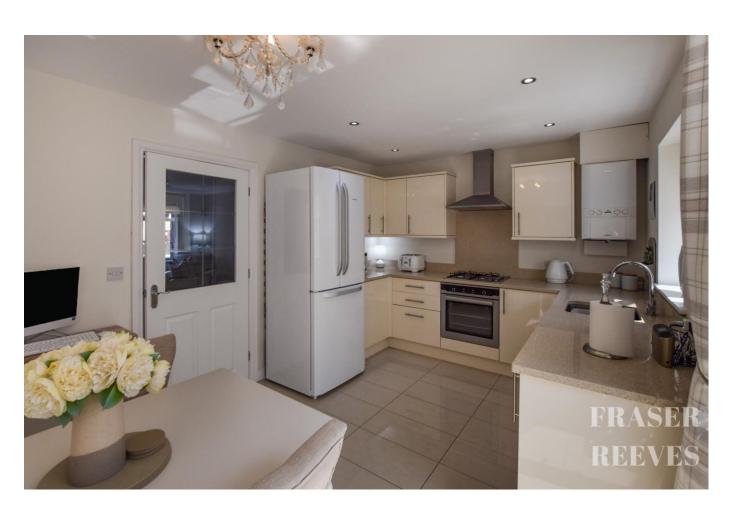

The property is approached via both a gated path and driveway which runs past the side of the property providing valuable parking.

The property incorporates entrance hallway, cloaks/WC, spacious lounge, kitchen/diner, feature conservatory all to the ground floor with three bedrooms and family bathroom to the first floor.