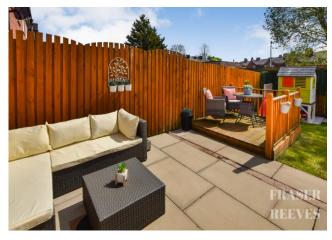

The grounds include a walled fore garden/parking area, gate to side, manicured rear garden with lawn, paved patio and decking area ideal for entertaining.

Approx. Gross Internal Floor Area 841 sq. ft / 78.16 sq. m Illustration for identification purposes only, measurements are approximate, not to scale. Produced by Elements Property