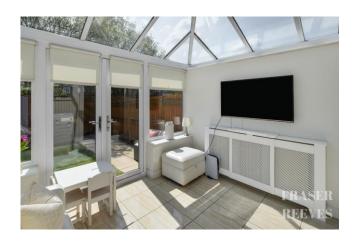

The property is approached via both a gated path and driveway which runs past the side of the property providing valuable parking.

The property incorporates entrance hallway, cloaks/WC, spacious lounge, kitchen/diner, feature conservatory all to the ground floor with three bedrooms and family bathroom to the first floor.