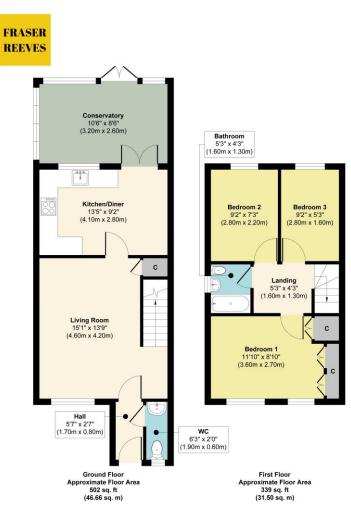

The property is approached via both a gated path and driveway which runs past the side of the property providing valuable parking.

The property incorporates entrance hallway, cloaks/WC, spacious lounge, kitchen/diner, feature conservatory all to the ground floor with three bedrooms and family bathroom to the first floor.

The grounds include a walled fore garden/parking area, gate to side, manicured rear garden with lawn, paved patio and decking area ideal for entertaining.

Approx. Gross Internal Floor Area 841 sq. ft / 78.16 sq. m Illustration for identification purposes only, measurements are approximate, not to scale. Produced by Elements Property