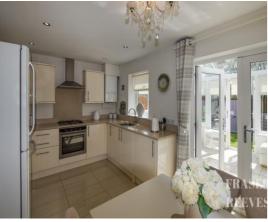

The property is approached via both a gated path and driveway which runs past the side of the property providing valuable parking.

The property incorporates entrance hallway, cloaks/WC, spacious lounge, kitchen/diner, feature conservatory all to the ground floor with three bedrooms and family bathroom to the first floor.