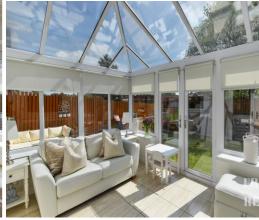

# CROW LANE WEST, NEWTON-LE-WILLOWS, WA12 9YP

Step Into Contemporary Comfort With This Outstanding Three Bedroom Semi Detached Property, Meticulously Crafted By A Renowned Local Builder Celebrated For Their Commitment To Quality. Boasting Flawless Presentation From The Inviting Conservatory To The Convenient Driveway And Manicured Gardens, Every Detail Has Been Thoughtfully Curated To Enhance Modern Living. Nestled In A Prime Convenient Location Offering Easy Access To Local Amenities.

The property is approached via both a gated path and driveway which runs past the side of the property providing valuable parking.

The property incorporates entrance hallway, cloaks/WC, spacious lounge, kitchen/diner, feature conservatory all to the ground floor with three bedrooms and family bathroom to the first floor.