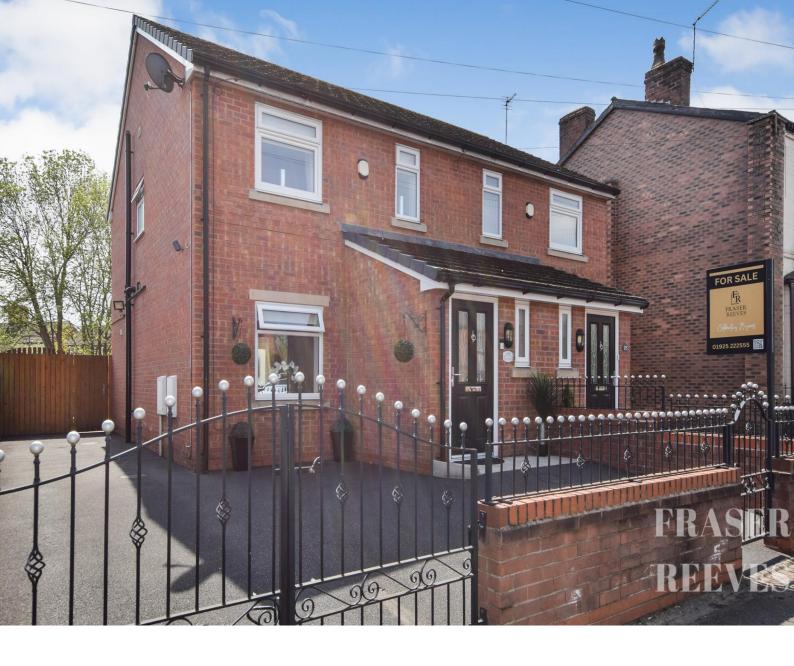

# CROW LANE WEST, NEWTON-LE-WILLOWS, WA12 9YP

Step Into Contemporary Comfort With This Outstanding Three Bedroom Semi Detached Property, Meticulously Crafted By A Renowned Local Builder Celebrated For Their Commitment To Quality. Boasting Flawless Presentation From The Inviting Conservatory To The Convenient Driveway And Manicured Gardens, Every Detail Has Been Thoughtfully Curated To Enhance Modern Living. Nestled In A Prime Convenient Location Offering Easy Access To Local Amenities.

The property is approached via both a gated path and driveway which runs past the side of the property providing valuable parking.

The property incorporates entrance hallway, cloaks/WC, spacious lounge, kitchen/diner, feature conservatory all to the ground floor with three bedrooms and family bathroom to the first floor.

The grounds include a walled fore garden/parking area, gate to side, manicured rear garden with lawn, paved patio and decking area ideal for entertaining.

Approx. Gross Internal Floor Area 841 sq. ft / 78.16 sq. m Illustration for identification purposes only, measurements are approximate, not to scale. Produced by Elements Property