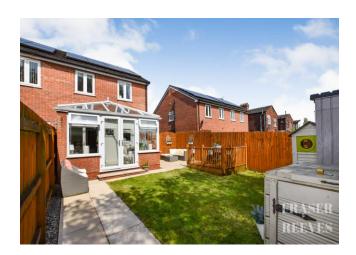

The grounds include a walled fore garden/parking area, gate to side, manicured rear garden with lawn, paved patio and decking area ideal for entertaining.

Approx. Gross Internal Floor Area 841 sq. ft / 78.16 sq. m Illustration for identification purposes only, measurements are approximate, not to scale. Produced by Elements Property